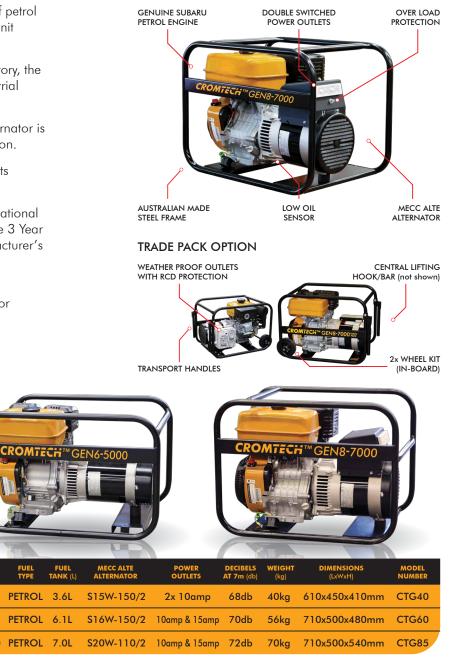

The low maintenance Italian Mecc Alte Alternator is brushless and comes with overload protection.

The Australian made steel roll frame protects the generator from un-forseen damage.

Cromtech Generators are supported by a national service and spare parts network and include 3 Year Subaru engine warranty and 2 Year manufacturer's warranty.

## STANDARD FEATURES

GEN4-3200

GEN6-5000

GEN8-7000

- Genuine Subaru engine with low oil sensor
- Genuine Mecc Alte brushless alternator
- Double switched power outlets
- Australian made steel frame
- Australian assembled and tested

## STANDARD FEATURES