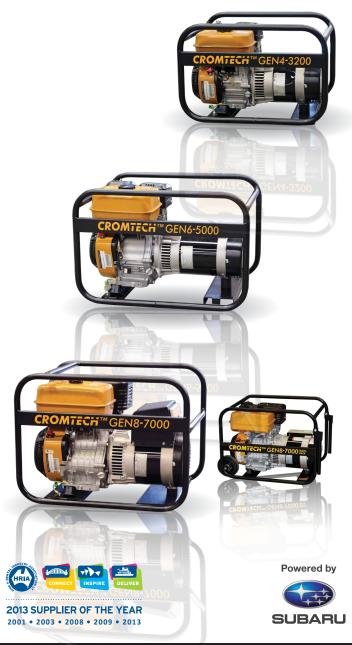

## **CROMTECH™ GENERATORS**

Introducing the new CROMTECH<sup>™</sup> range of petrol Generators, a high quality, simple, no fuss unit designed for general purpose use.

Assembled and tested in our Australian factory, the range is powered by genuine Subaru industrial engines ensuring outstanding performance.

## STANDARD FEATURES

GEN4-3200

GEN6-5000

GEN8-7000

- Genuine Subaru engine with low oil sensor
- Genuine Mecc Alte brushless alternator
- Double switched power outlets
- Australian made steel frame
- Australian assembled and tested